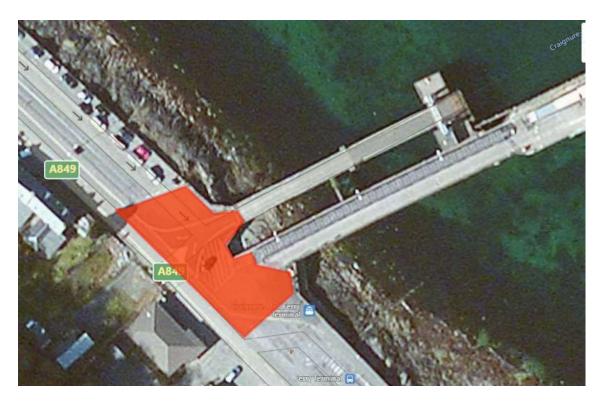

### 7. Service Areas A & D - Craignure

The ferry terminal is to be kept clear to allow passengers and cars to disembark and embark during the evening of Friday 14th October.

Ferry arriving at 19.06 and departing at 19.35 - No competitor's service team is to set up on any CalMac ground in Service Area A before 20.00 on Friday 14th October.

Ferry arriving at 22.35 & departing at 22.45 – The area of yellow hatching at the end of the passenger walkway and the area for loading vehicles as shown in the sketch below must be kept clear at all times.

No competitor's service team is to set up in Service Area D before 21.30 on Saturday 15th October.

The penalty for non-compliance with any of the above will be a five-minute penalty to the corresponding competing car or cars