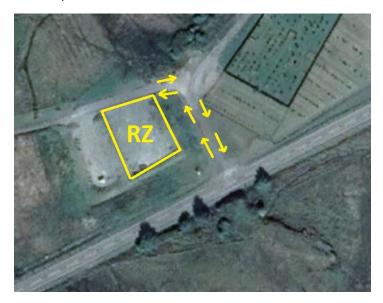

Ferry arriving at 22.35 & departing at 22.45 – The area of yellow hatching at the end of the passenger walkway and the area for loading vehicles as shown in the sketch below must be kept clear at all times.